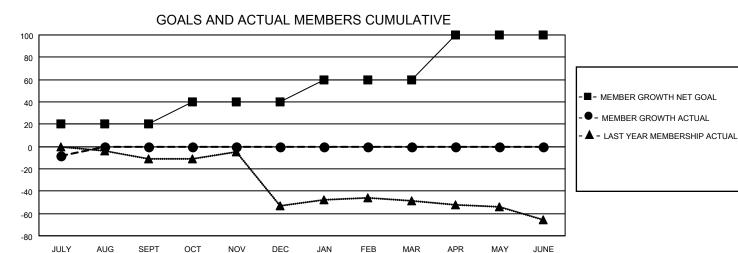

## District 33 Y

| Clubs RESULTS FOR 2023-2024 |   |   |   | Members RESULTS FOR 2023-2024 |    |   |    |
|-----------------------------|---|---|---|-------------------------------|----|---|----|
|                             |   |   |   |                               |    |   |    |
| JULY/AUG/SEPT               | 1 | 0 | 0 | JULY/AUG/SEPT                 | 20 | 5 | 12 |
| OCT/NOV/DEC                 | 1 | 0 | 0 | OCT/NOV/DEC                   | 20 | 0 | 0  |
| JAN/FEB/MAR                 | 1 | 0 | 0 | JAN/FEB/MAR                   | 20 | 0 | 0  |
| APR/MAY/JUNE                | 1 | 0 | 0 | APR/MAY/JUNE                  | 40 | 0 | 0  |